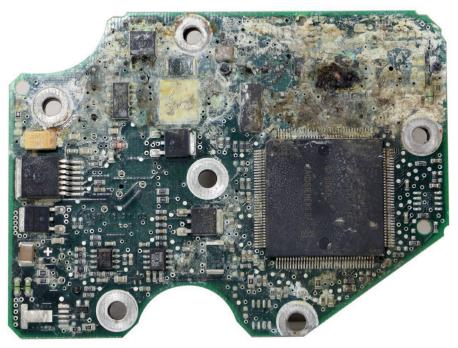

#### WATER DAMAGED PCB

Can all types of failures be fixed? We strive to achieve a 100% repair success rate; but the reality is, some modules are damaged beyond repair. Water and fire damaged units are very tricky to revive; in these cases, it might be possible to transfer software to the donor unit. If that is not possible, we'll refund the repair service costs, less the diagnostic bench test fee of \$75.00 dollars.