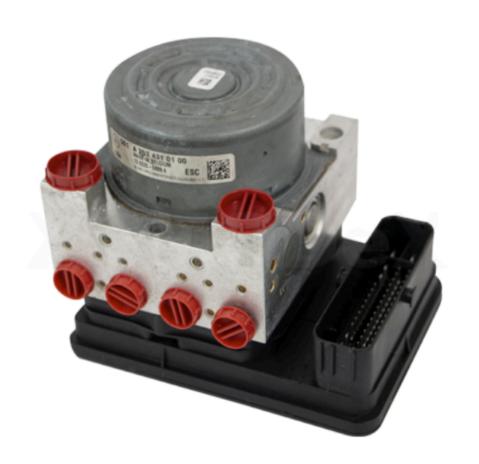

This is a Repair Service of your existing ABS module and ABS pump. You will need to remove and send your module to us for repair.