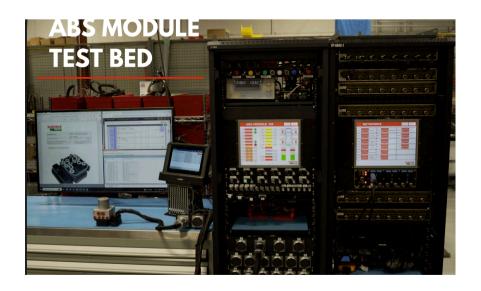

### Testing and repair service

Quality Tested: Your module will be tested in our latest generation ABS test bed. Click here for more info.

Failure Confirmation: The goal is to be able to reproduce the failure in our test bed. This confirmation enables us to validate our repair, but most importantly avoid the unnecessary once. Should your module exhibit no faults present during the initial test, we will contact you with recommendations.